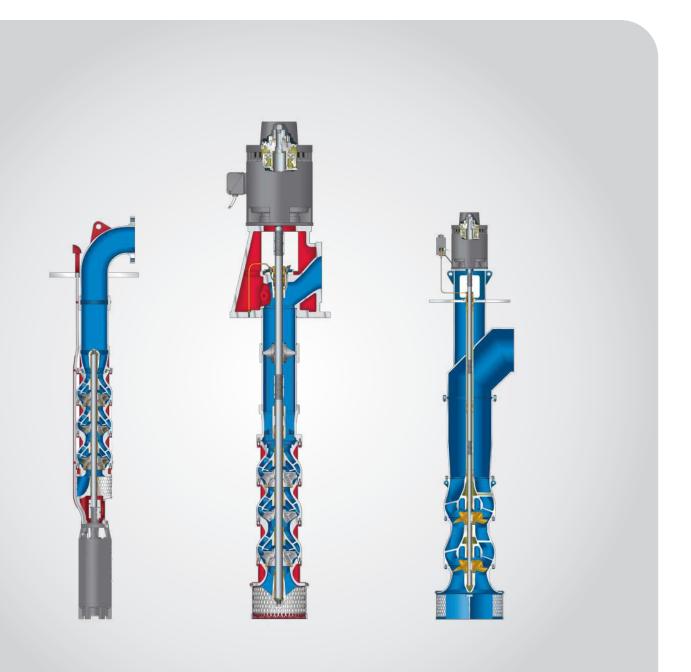

# **480 Series Vertical Turbine**

Open & Enclosed Lineshaft, Submersible, Axial & Mixed Flow Pumps

## **480 Series Vertical Turbine**

Open & Enclosed Lineshaft, Submersible, Axial & Mixed Flow Pumps

### **Features & Benefits**

- → Modular design enameled bowls through 16" for VT
- → Cast Iron, 316 Stainless Steel fitted for VT
- → Cast Iron, bronze fitted for axial & mixed flow pumps
- → Cast Iron or fabricated steel discharge heads
- → Semi-open, enclosed, axial & mixed flow impellers

## **Materials of Construction**

- → Cast Iron
- → Bronze or Stainless Steel fitted
- → Optional metallurgies available