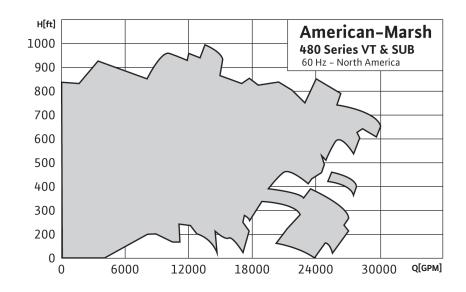

## **Applications**

- → Steel Mill
- → Power Plant
- → Water Well
- → Commercial
- → Irrigation
- → Municipal
- → Mining

Max Head: 1,000 feet
Max. Flow: 30,000 GPM