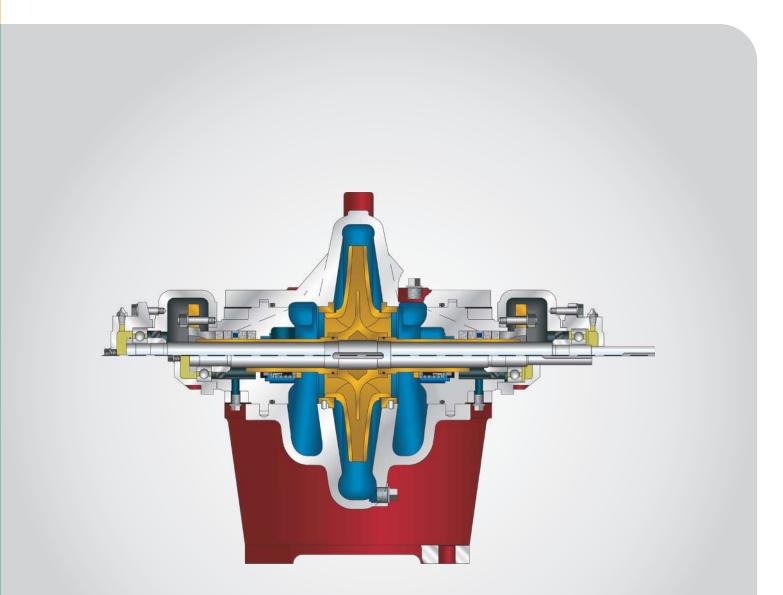

#### **Features & Benefits**

- → Double suction impellers
- → Heavy-duty construction
- → Replaceable bearings without full disassembly
- → Case wear rings
- → Internal plan 1 flush

## **Technical Data**

- → Temperature up to 180°F
- $\rightarrow$  Base mounted, flex-coupled
- → Discharge sizes: 2.5"-14"

#### **Materials of Construction**

- → Cast Iron
- → Bronze fitted
- → Packed or mechanical seal
- → Optional metallurgies available