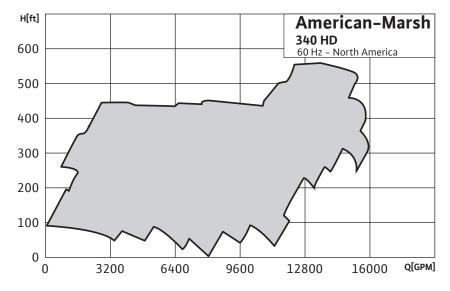

## **Applications**

- → Circulation
- → Booster
- → HVAC
- → Transfer
- → Cooling Tower
- → Agriculture & Irrigation
- → Mining

Max Head: 550 feet Max Flow: 16,000 GPM