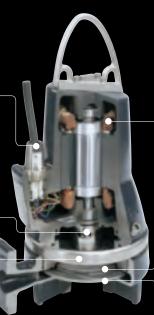

## **SEG PUMP FEATURES**

#### - and what they do for you

Watertight cable plug
The polyurethane-filled stainless steel cable connection is hermetically sealed, ensuring that liquid cannot penetrate through the cable into the motor.

Double mechanical shaft seal Efficient single-unit cartridge shaft seal system ensures longer operation time with less downtime and is easy to replace in the field, without the need for special tools.

Stainless steel clamp Unique clamp assembly system with safety lock, for quick and easy disassembly of pump from motor unit, where no tools are required.

Motor protection
Built-in thermal switches
in the motor windings
provide protection
against overheating,
and this ensures a long
lifetime.

Patented grinder system
Patented grinder system ensures extremely high efficiency
and reliable operation with
quick and easy dismantling for
replacement of wear parts. No
special tools are required.

SmartTrim impeller adjustment
Patented SmartTrim system enables
quick and easy impeller clearance
adjustment in order to maintain peak
performance and this can be done
without dismantling the pump. No
special tools are required.