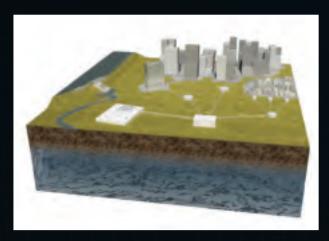

### PRESSURIZED SYSTEMS FOR SEWAGE TRANSFER

Ideal for sparsely populated areas where gravity sewage systems are not available

The SEG range can be installed on an auto-coupling system and is also available as a freestanding pump.

The SEG pumps are designed for use in:

- Small towns
- Farm areas and areas of difficult typography, such as rocky terrains
- Commercial Building Services
- Municipalities
- Areas with high groudwater
- Industry