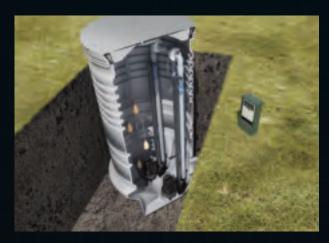

SEG pumps can be used for alternating or continuous operation throughout the water cycle. See examples online.

Installation options include submerged installation on auto-coupling with quide rails.