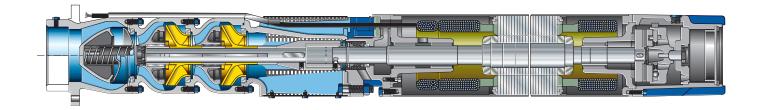

## High operating reliability and long service life

- Maintenance-free enclosed pump bearing protects shaft and bearings from abrasive wear
- Non-return valve with anti-blockage valve disc closes quickly and reduces waterhammer

### Trouble-free long-term operation

 Wear-resistant material variant for heavily sand-laden fluids

### Extended motor life

- Water-lubricated, maintenance-free plain bearing with self-aligning tilting pads for continuous operation
- Counter thrust bearing for reliably absorbing negative axial thrust
- Mechanical seal in carbon/ceramic or SiC/SiC material combination provides protection against wear
- Reliable pressure equalisation system for maximum immersion depths
- Motors designed for maximum pump input power to prevent overloading

| Materials | UPA 200 / 200B / 250C / 300 / 350              |
|-----------|------------------------------------------------|
| Pump      | Grey cast iron / bronze / duplex               |
| Impeller  | Glass fibre reinforced Noryl / bronze / duplex |
| Motor     | Grey cast iron / 304 / 316SS / 904L            |