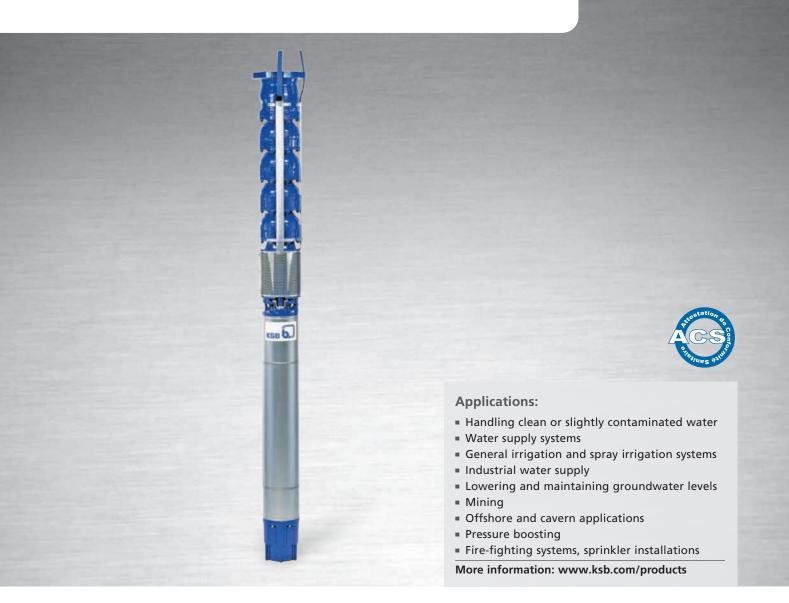

# **UPA** – Submersible Borehole Pumps From 200 mm (8 Inches)

## High operating reliability and long service life

- Maintenance-free enclosed pump bearing protects shaft and bearings from abrasive wear
- Non-return valve with anti-blockage valve disc closes quickly and reduces waterhammer

### Trouble-free long-term operation

 Wear-resistant material variant for heavily sand-laden fluids

### Extended motor life

- Water-lubricated, maintenance-free plain bearing with self-aligning tilting pads for continuous operation
- Counter thrust bearing for reliably absorbing negative axial thrust
- Mechanical seal in carbon/ceramic or SiC/SiC material combination provides protection against wear
- Reliable pressure equalisation system for maximum immersion depths
- Motors designed for maximum pump input power to prevent overloading

# Flexibility

• Suitable for installation in narrow deep wells

For heavy-duty applications:

duplex variant now available

as standard

• For vertical, inclined or horizontal installation

### Maximum efficiency and low operating costs

 Consistently high efficiencies through optimised hydraulic design

### Approved for drinking water

ACS-certified

| Technical data  | UPA 200 / 200B / 250C / 300 / 3 | 50  |
|-----------------|---------------------------------|-----|
| ieciiiicai data | OIA 200 / 200B / 230C / 300 / 3 | ,,, |