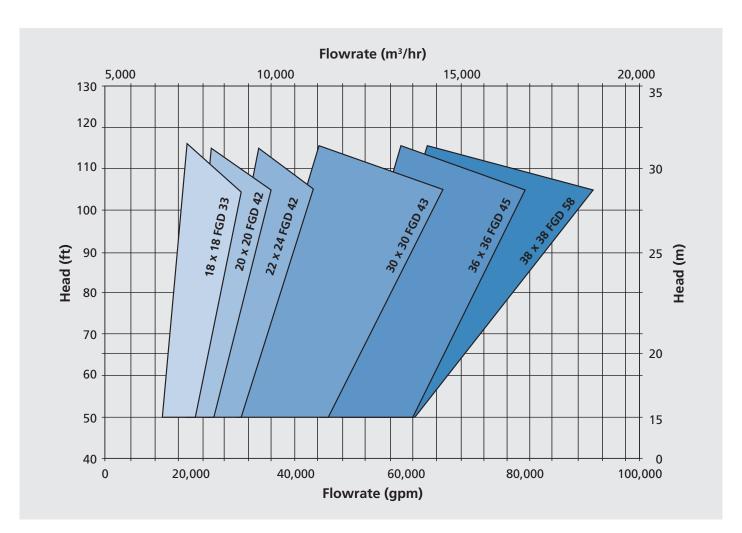

| Technical Data    |                                  | Applications                                                                      |
|-------------------|----------------------------------|-----------------------------------------------------------------------------------|
| Discharge         | up to 38"                        | Absorber recycle Gypsum bleed dewatering Additive surge/ feed Thickener underflow |
| Flow rates        | 100 to 100,000 gpm               |                                                                                   |
|                   | (20 to 23,000 m <sup>3</sup> /h) |                                                                                   |
| Total head        | up to 115 ft (up to 30 m)        |                                                                                   |
| Pressure rating   | up to 145 psi (up to 10 bar)     |                                                                                   |
| Temperature limit | up to 250°F (+120°C)             |                                                                                   |
|                   |                                  |                                                                                   |