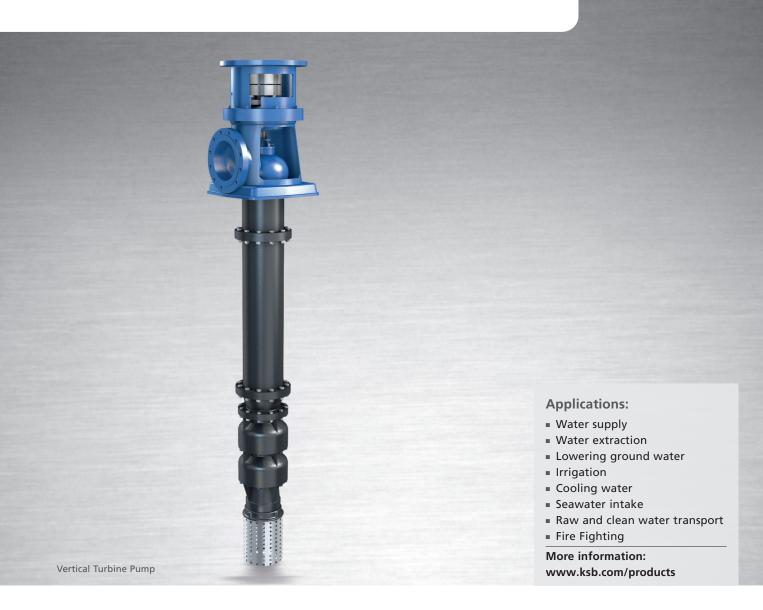

# **B Pump – Vertical Turbine Pump**



# **B Pump – Vertical Turbine Pump**

- 1 One discharge elbow For all design variants
- 2 Flanged column pipe
  Diameter smaller than nominal well diameter
- Guiding bushes of shaft assembly

  Made of rubber, product lubricated, without spacer sleeve
- 4 Threades or cone couplings to connect shafts
- 5 Impellers fastened to the shaft with tapered locking sleeves for easy dismantling
- 6 Bearing spider to align intermediate shafts
- Wear ring made of bronze and cast iron easy to replace, prevents wear on casing and impeller
- Shaft assembly made of stainless steel or carbon steel
- 9 Shaft sealing gland packing option of mechanical seal also available
- 10 Thrust bearing
  for a very long service life
- 11 Different drive option available on request VHS, VI Motor Gear head, pulley drives