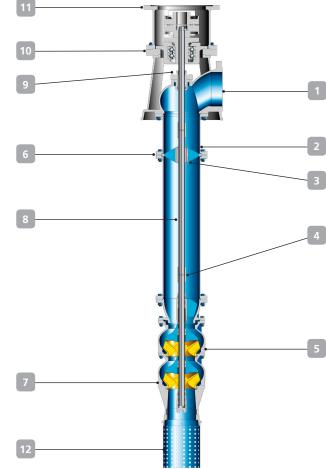

# **B Pump – Vertical Turbine Pump**

- 1 One discharge elbow For all design variants
- 2 Flanged column pipe
  Diameter smaller than nominal well diameter
- Guiding bushes of shaft assembly

  Made of rubber, product lubricated, without spacer sleeve
- 4 Threades or cone couplings to connect shafts
- 5 Impellers fastened to the shaft with tapered locking sleeves for easy dismantling
- 6 Bearing spider to align intermediate shafts
- Wear ring made of bronze and cast iron easy to replace, prevents wear on casing and impeller
- Shaft assembly made of stainless steel or carbon steel
- 9 Shaft sealing gland packing option of mechanical seal also available
- 10 Thrust bearing
  for a very long service life
- 11 Different drive option available on request VHS, VI Motor Gear head, pulley drives
- 12 Suction strainer